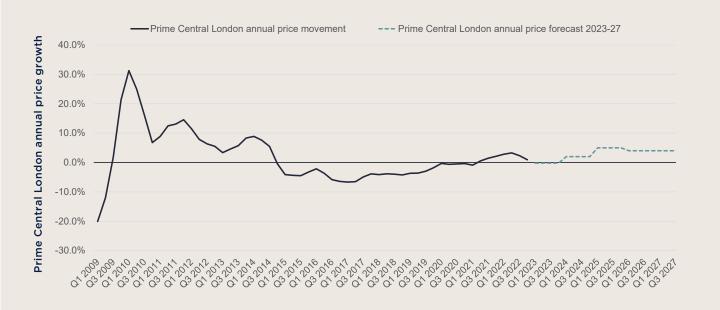

#### A GOOD TIME TO BUY IN LONDON

For those who are eager for a good deal, the combination of value falls in prime London since 2014 and the depreciation of the pound sterling presents significant discounts for those buying in overseas currencies.

Those purchasing a £2m PCL London property in USD will currently pay approximately 42% less than they would have at the peak in 2014, while those in Euros will pay 25% less.

Source: Savills Research

THE WHITELEY