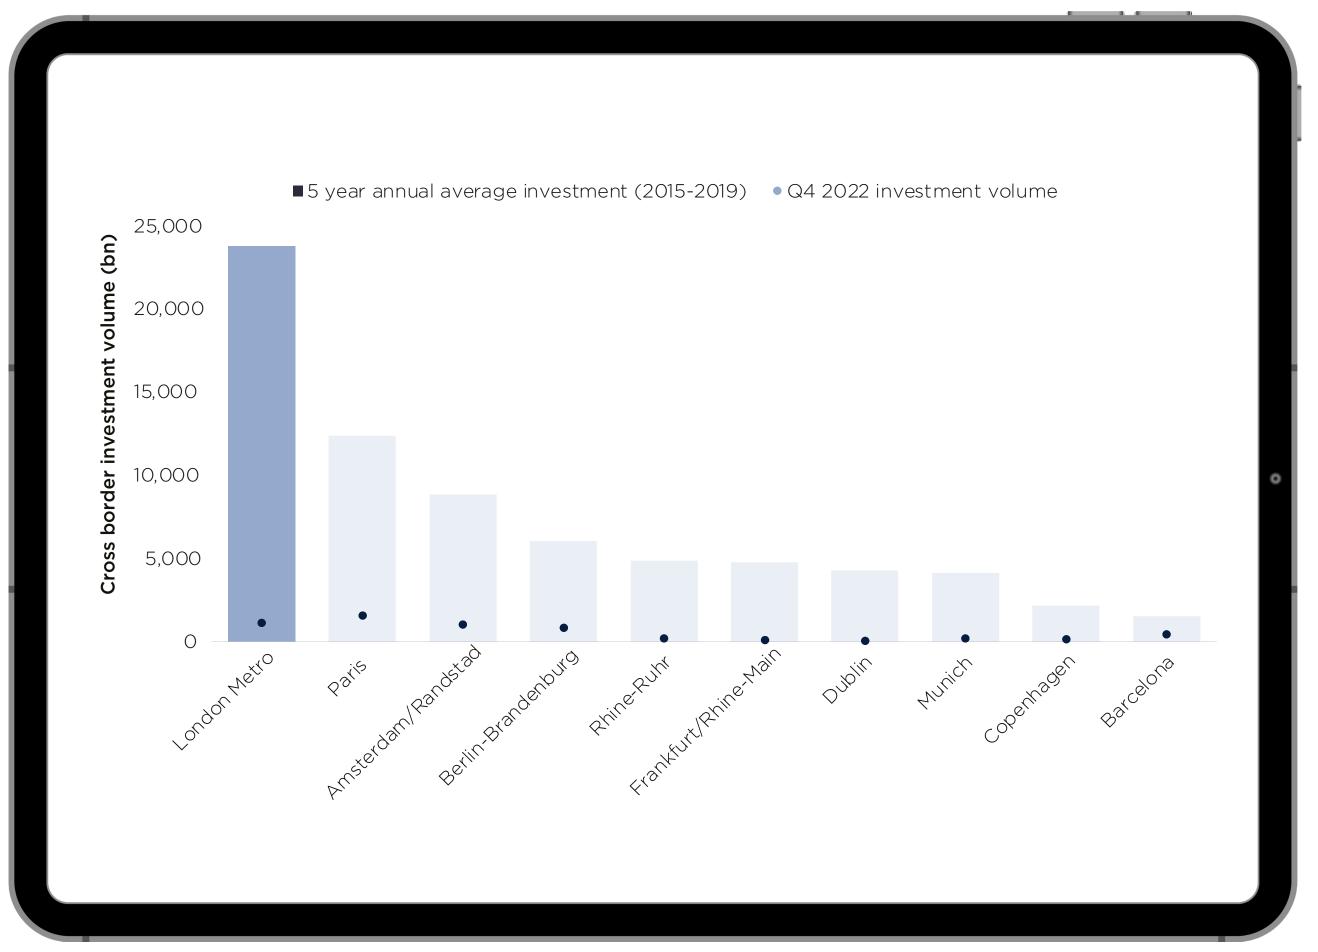

Source: QS World University Rankings 2022, UCAS

London is one of the top European cities for prime rental growth and returns

Prime rental value growth and yields, Europe, H1 22

Source: Savills Research

London saw \$15.4bn of cross border investment in 2022. This is 126% more than the next highest, which was Paris. Whilst other European cities Paris, Amsterdam and Berlin have seen significant falls in investment volumes of 61%, 49% and 45% respectively since 2019, London's slight drop of 3% highlights its resilience and the confidence investors have in it.

Cross border investment (year to Q4 2022)

1. London: \$15.5bn

2. Paris: \$6.8bn

3. Berlin: \$3.6bn

Led by office investment, London is one of the world's most liquid markets and an attractive destination in times of uncertainty due to the city's growing tech and alternative sectors, strong economic and demographic profile as well as commercial service offering.

# London still comfortably leads Europe in cross-border investment

Source: dealbook.co