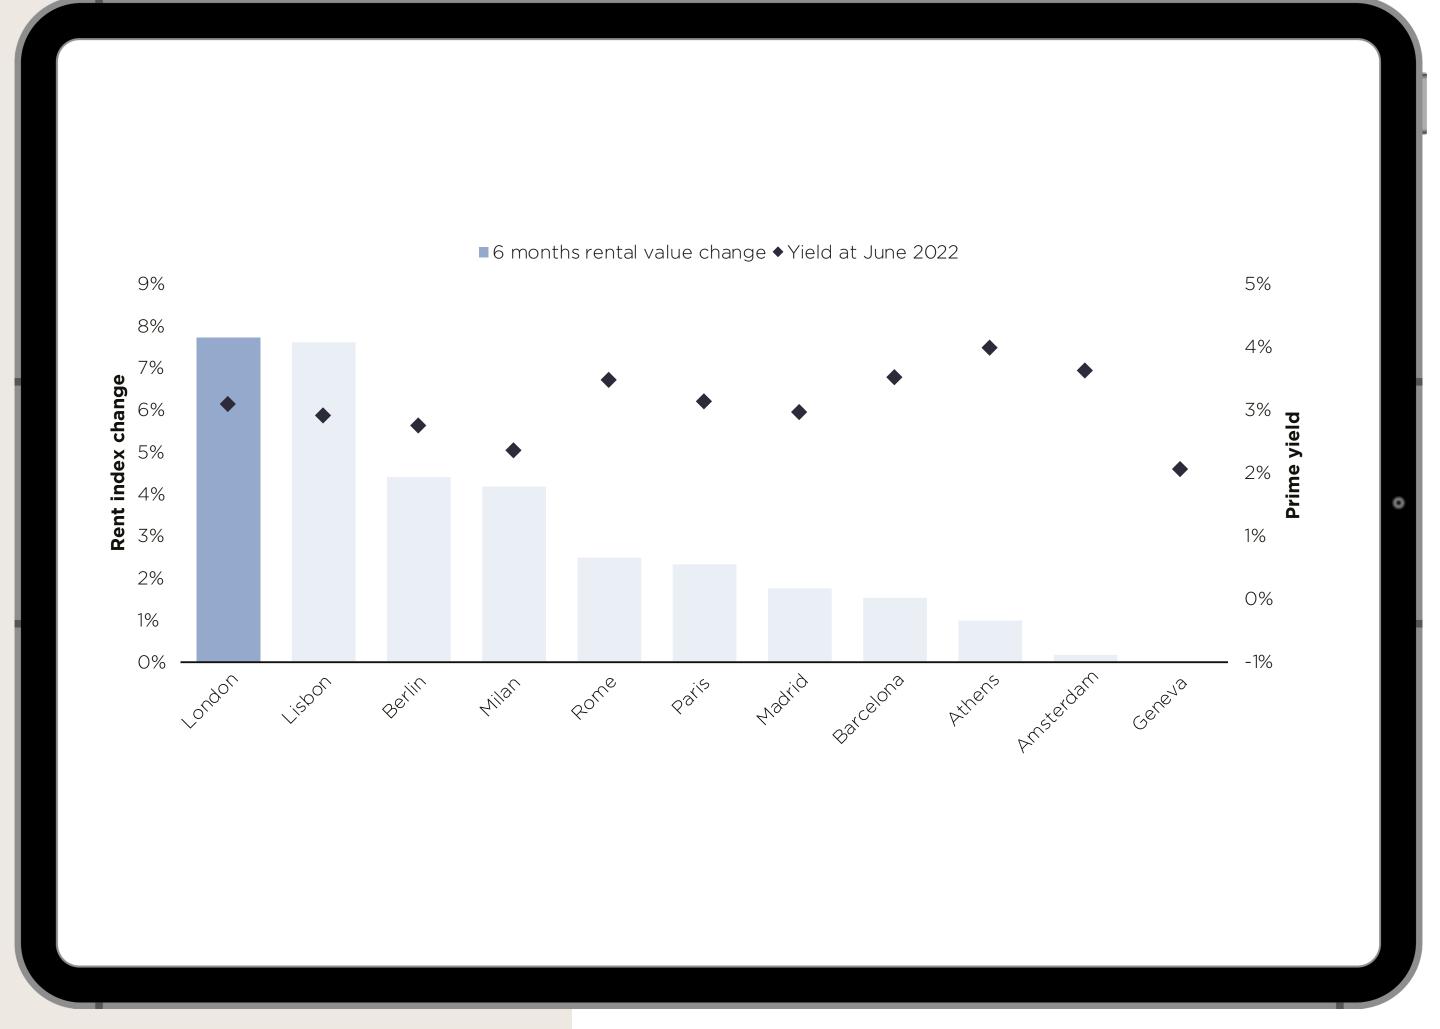

Source: QS World University Rankings 2022, UCAS

London is one of the top European cities for prime rental growth and returns

Prime rental value growth and yields, Europe, H1 22

Source: Savills Research

London saw \$15.4bn of cross border investment in 2022. This is 126% more than the next highest, which was Paris. Whilst other European cities Paris, Amsterdam and Berlin have seen significant falls in investment volumes of 61%, 49% and 45% respectively since 2019, London's slight drop of 3% highlights its resilience and the confidence investors have in it.