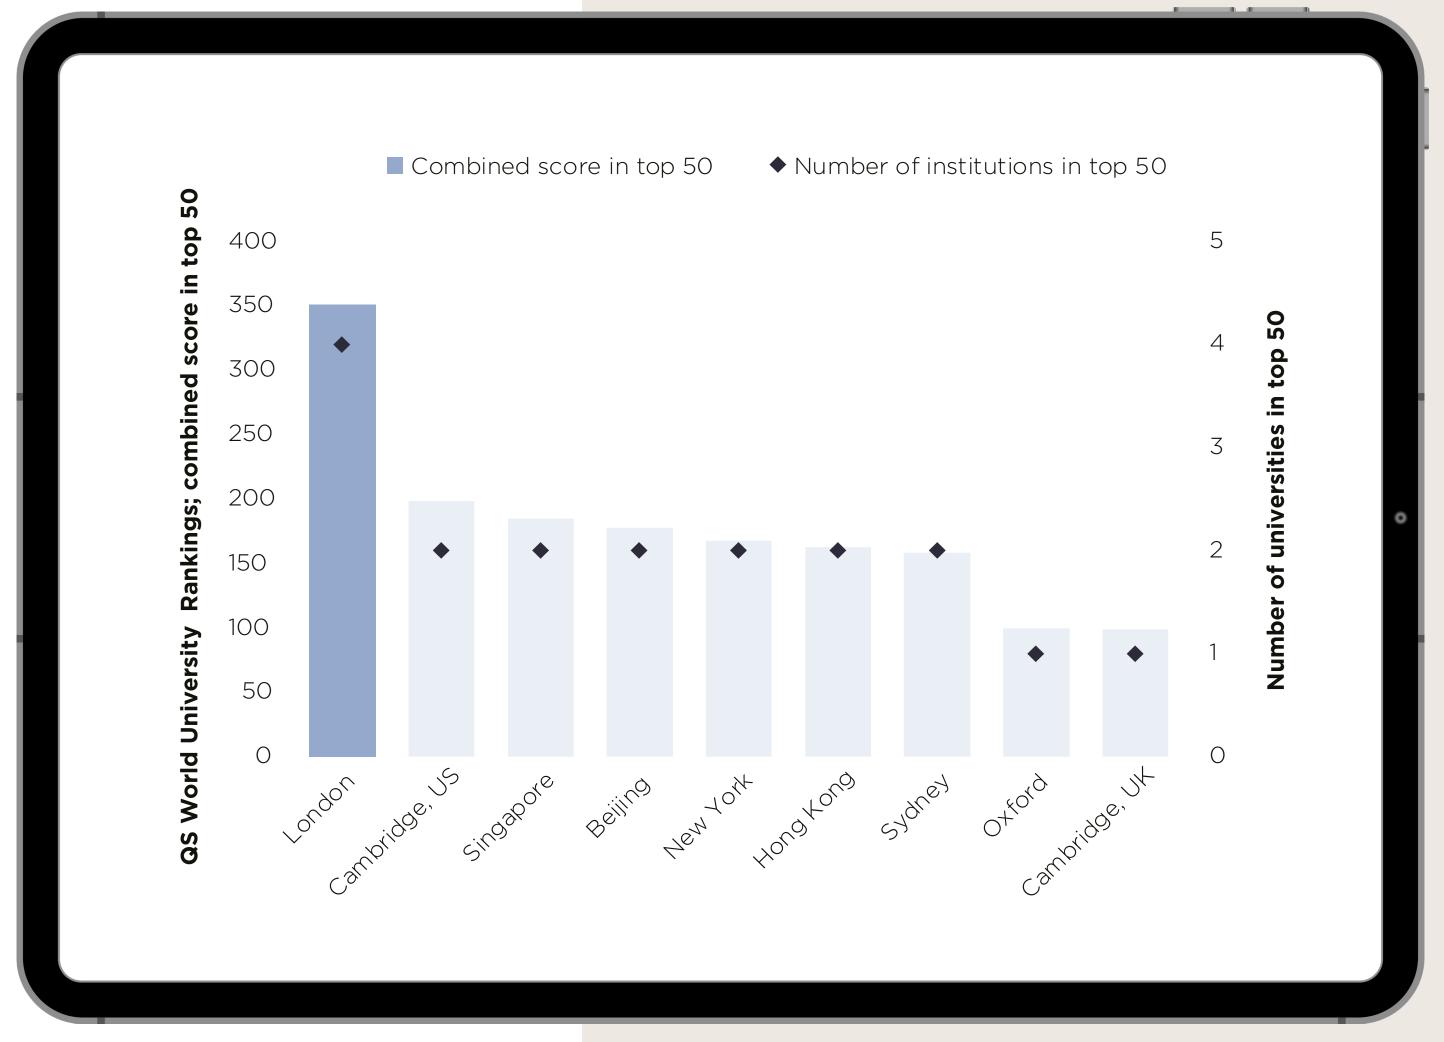

# London has the world's best education offering

There are four universities in London that are ranked in the Top 50 in the QS World University Rankings. Imperial College London, UCL, King's College London and LSE. Not only does this attract overseas students to study in the capital, but it also provides a world-class pool of student graduates for London businesses unlike any other city in the world.

Source: QS World University Rankings 2022, UCAS

London is one of the top European cities for prime rental growth and returns

Prime rental value growth and yields, Europe, H1 22

Source: Savills Research

London saw \$15.4bn of cross border investment in 2022. This is 126% more than the next highest, which was Paris. Whilst other European cities Paris, Amsterdam and Berlin have seen significant falls in investment volumes of 61%, 49% and 45% respectively since 2019, London's slight drop of 3% highlights its resilience and the confidence investors have in it.