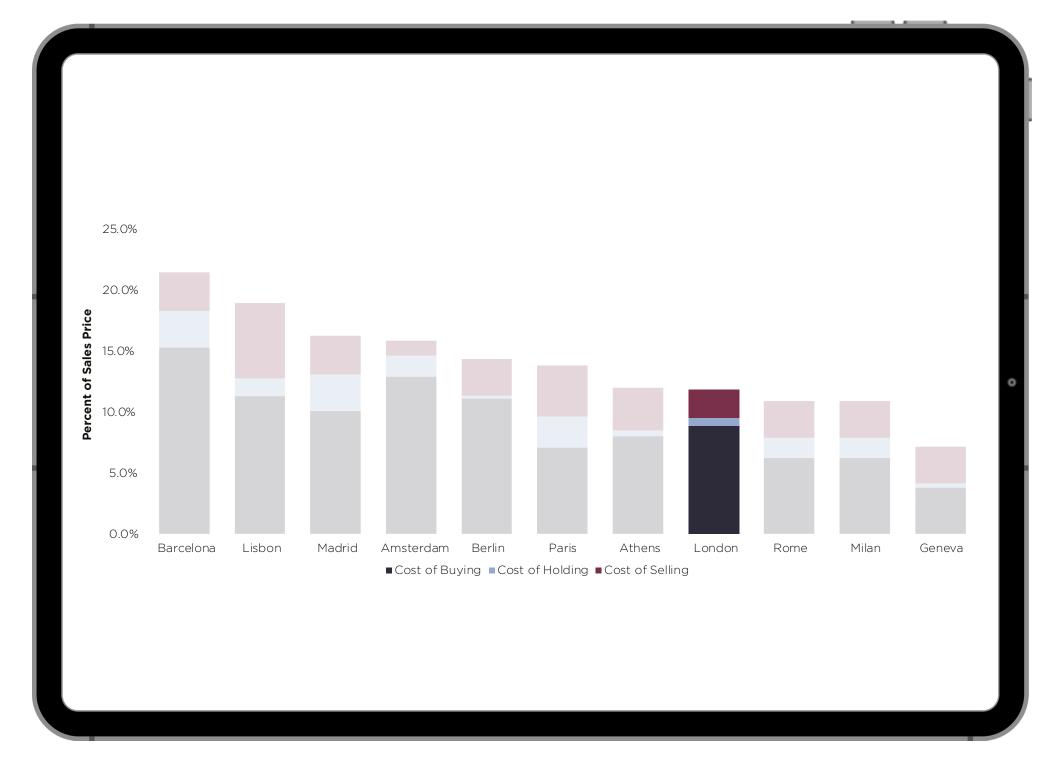

# London is one of the most affordable European cities to invest in

London remains one of the most affordable European cities to buy, hold and sell property with the majority of the costs associated with a property coming from purchase costs. But the recent SDLT changes in the mini-budgets represents an additional SDLT tax saving of £2,500 when purchasing a \$2mil property.

Cost of Buying: e.g Stamp Duty, legal fees, land registry & building survey

Cost of Owning: e.g council tax

Cost of Selling: e.g legal fees, agency fee

Our scenario assumes a non-resident overseas buyer purchasing a \$2 million property (which in the UK equates to £1.65 million). This is for use as a second home for less than nine months of the year over a five-year hold. No capital growth has been applied, avoiding the complication of having to forecast that for each city.

#### A GOOD TIME TO BUY IN LONDON

For those who are eager for a good deal, the combination of value falls in prime London since 2014 and the depreciation of the pound sterling presents significant discounts for those buying in overseas currencies.