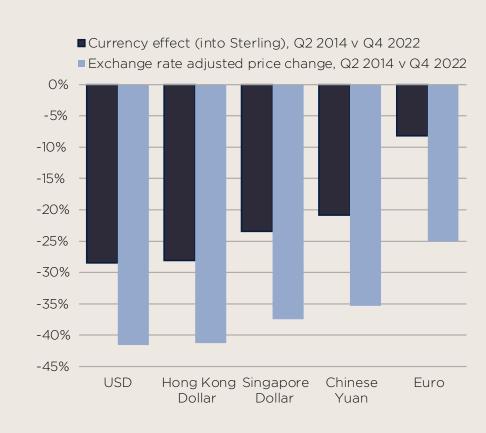

#### A GOOD TIME TO BUY IN LONDON

For those who are eager for a good deal, the combination of value falls in prime London since 2014 and the depreciation of the pound sterling presents significant discounts for those buying in overseas currencies.

Those purchasing a £2m PCL London property in USD will currently pay approximately 42% less than they would have at the peak in 2014, while those in Euros will pay 25% less.

Source: Savills Research

THE WHITELEY